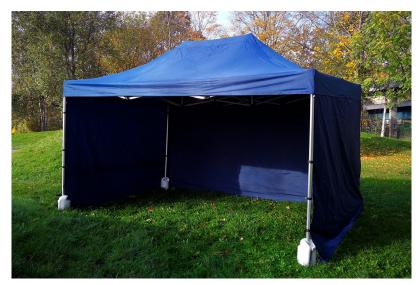

## **QUICKTENT 3 X 4.50 M**

- Qicktent/ Folding Tent/ Pavilion
- Colour: dark blue
- lightfast and weatherproof
- dirt-repellent due to Teflon
- with 3 side covers and weights

## **TECHNICAL DETAILS**

 Width
 4.50 m

 Height
 3.00 m

 Head room
 2.00 m

 Depth
 3.00 m

 Weight
 35 kg

## **AREAS OF USE**

Our Quicktent (= folding tent) can be set up by 2 people in a fast way, and it provides mobile roofing for your event. The three side walls can

Page: 2

be fixed and removed by Velcro, and thus provide flexible protection from strong solar radiation, little rain or wind. The Quicktent is stabilised by the use of weights and can be set up on almost every ground. Rent the Quicktent for merchandise stalls, FoH or promotion stalls.