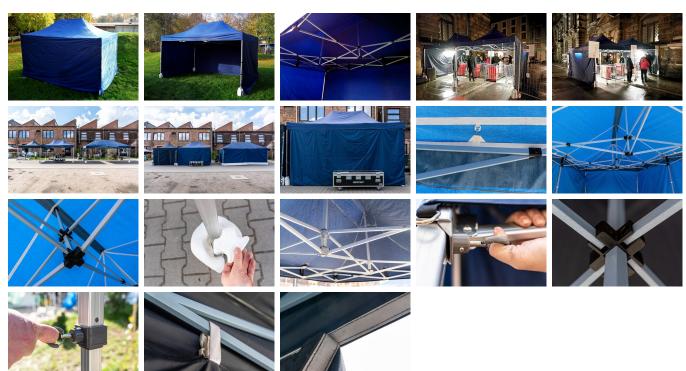

## **QUICKTENT 3 X 4.50 M**

- Qicktent/ Folding Tent/ Pavilion
- Colour: dark blue
- lightfast and weatherproof
- dirt-repellent due to Teflon
- with 3 side covers and weights

## **AREAS OF USE**

Our Quicktent (= folding tent) can be set up by 2 people in a fast way, and it provides mobile roofing for your event. The three side walls can

Page: 2

be fixed and removed by Velcro, and thus provide flexible protection from strong solar radiation, little rain or wind. The Quicktent is stabilised by the use of weights and can be set up on almost every ground. Rent the Quicktent for merchandise stalls, FoH or promotion stalls.