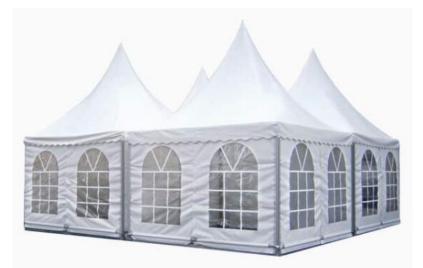

# PAGODA TENT

Pagoda tents in different sizesAnchoring with ground pegs

#### AREAS OF USE

The Pagoda Tent with its characteristic pitched roof provides fixed roofing for your event in a high-quality appearance. The pagodas are flexibly applicable and can be combined with other tents and pagodas – whatever length and shape is required. The pagodas are available in different sizes and can – depending on the underground – be set up with or without wooden flooring. Rent the pagodas for your company event, public events, festivals, your wedding or your garden party. In our rental shop you can find the appropriate interior decoration for you: marquee sets, upholstered chairs, tables, bar tables etc.