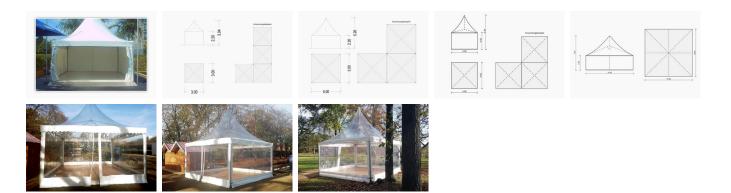

### Pagoda tent 3 x 3 m

| Area           | 9 m²    |
|----------------|---------|
| Side height    | 2.20 m  |
| Ridge height   | 3.94 m  |
| Space required | 3 x 3 m |

#### Pagoda tent 4 x 4 m

| Area           | 16 m²   |
|----------------|---------|
| Side height    | 2.50 m  |
| Ridge height   | 5.34 m  |
| Space required | 4 x 4 m |
|                |         |

#### Pagoda tent 5 x 5 m

| Area           | 25 m²   |
|----------------|---------|
| Side height    | 2.20 m  |
| Ridge height   | 5.26 m  |
| Space required | 5 x 5 m |

#### Pagoda tent 10 x 10 m

| Area           | 100 m²    |
|----------------|-----------|
| Side height    | 3.00 m    |
| Ridge height   | 7.20 m    |
| Space required | 10 x 10 m |