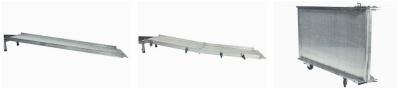

## **TECHNICAL DETAILS**

| Ramp short   |        | Ramp long, rigid |        | Ramp long, foldable |        |
|--------------|--------|------------------|--------|---------------------|--------|
| Width        | 1.05 m | Width            | 1.05 m | Width               | 1.05 m |
| Usable width | 1.00 m | Usable width     | 1.00 m | Usable width        | 1.00 m |
| Depth        | 1.92 m | Depth            | 3.94 m | Depth               | 3.92 m |
| Weight       | 39 kg  | Weight           | 78 kg  | Weight              | 78 kg  |