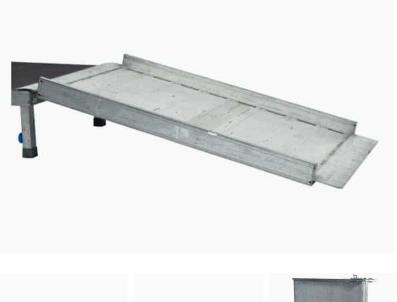

## RAMPS

• suitable e.g. for wheelchair platforms

## AREAS OF USE

With our ramps made of aluminum you rent the ideal solution to overcome differences in height. The aluminum ramps are suitable e.g. for accessing wheelchair platforms at concerts and festivals or as loading ramp.