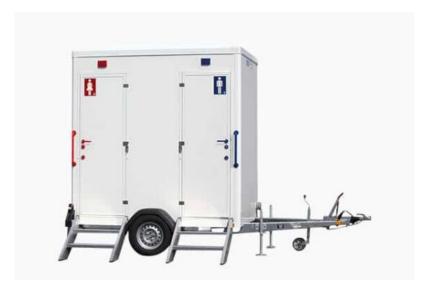

## **TOILET TRAILER MINI**

More than the complete equipment within the smallest space – in the ladies' and gents' unit - makes this trailer very special. Additionally, there is its universal use at each kind of weather: the frost-free flush-mounted cables even create an attractive climate. It can be used for all occasions: due to the high-quality surfaces and  $% \left( 1\right) =\left( 1\right) \left( 1\right)$ sanitary components as well as discrete lighting even demanding guests can feel at ease.

## INTERIOR

- WC and urinal
- Paper towel and soap dispensers
- Mirror and waste bin
- Toilet paper holder
- optionally: waste water tank, sewage lifting unit

0371 520 410 Probleme oder Fragen? Rufen Sie uns an.