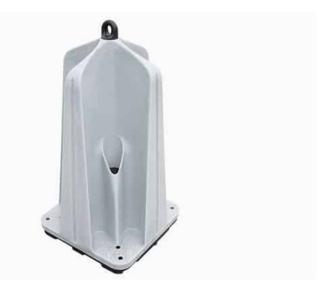

## **URINAL STAND**

Do you want to reduce long queues at big events? Or prevent illegal urinating e.g. in parks and recreation areas? The urinal stand provides a real alternative to "wild urinating" and thus contributes actively to environmental protection! On an area of only 1.3 m², depending on the version, three to four males can simultaneously do their business. The integrated tank enables about 1,000 uses, and projecting separating walls create sufficient privacy.

## INTERIOR

- 3 or 4 urinals (depending on availability)
- Possible anchoring to the floor
- Special water seals
- robust and non-slip floor
- Projecting separating walls
- Transportable with forklift
- optionally: direct connection to duct system possible