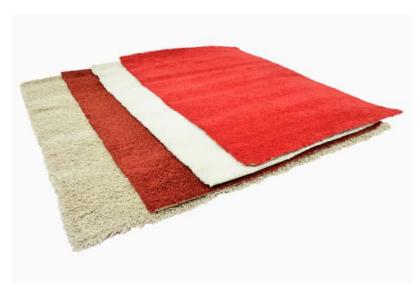

## **CARPETS**

- Shag-pile carpet
- especially fluffy and soft
- Colours: white, red or grey streaked

## **AREAS OF USE**

Our carpets provide a warm, fluffy underground, damp the noise and turn every room into a cosy area. Rent our carpets for your event – for equipping the cloakroom / dressing room, the entrance area or the VIP area.