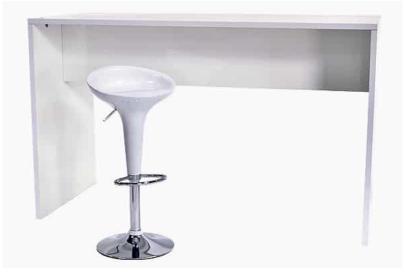

## **BRIDGE-SHAPED BAR TABLE**

- Material: uncoated MDF panel
- Colour: high-gloss white
- simple mounting by plug-in system
- for max. 6 people

## AREAS OF USE

The bridge-shaped bar table is an elegant and modern décor for VIP areas, lounges or reception areas. The bridge-shaped bar table is mounted in a fast and uncomplicated way thanks to the plug-in system. A maximum of 6 people can be seated at a bridge-shaped bar table. Matching bar stools can be rent from us as well.