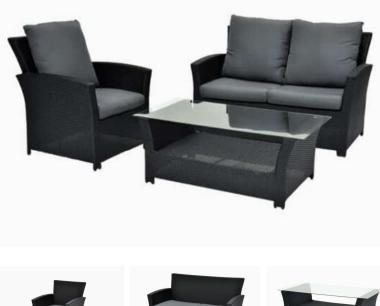

# LOUNGE SET "TINA" POLYRATTAN

- Lounge set consisting of couch (2-seater), 2 armchairs, 1 table
- Material: Polyrattan
- Colour: anthracite polyrattan, covers grey
- Weather resistant

## AREAS OF USE

0371 520 410 Probleme oder Fragen? Rufen Sie uns an.

The Lounge Set "Polyrattan Anthracite" provides high seating comfort and cosiness for your lounge – the perfect setting for relaxing conversations. The set consists of a couch (2-seater), two armchairs and a coffee table with integrated compartment for storing newspapers, and a safety glass plate. Rent the lounge furniture of Polyrattan for VIP areas, cloakrooms, dressing rooms or company events. The lounge set is weather and water resistant and can thus be used outdoors and indoors.