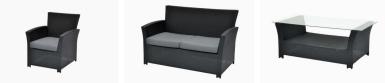

# LOUNGE SET "TINA" POLYRATTAN

- Lounge set consisting of couch (2-seater), 2 armchairs, 1 table
- Material: Polyrattan
- Colour: anthracite polyrattan, covers grey
- Weather resistant

# **TECHNICAL DETAILS**

| Armchair    | 2-5    | seater  |        | Table  |        |
|-------------|--------|---------|--------|--------|--------|
| Width 0.74  | 4 m Wi | idth 1  | 1.40 m | Width  | 1.10 m |
| Height 0.89 | 9 m He | eight ( | ).89 m | Height | 0.43 m |
| Depth 0.80  | 0 m De | epth C  | 0.80 m | Depth  | 0.60 m |
| Weight 7 kg | g We   | eight 1 | 11 kg  | Weight | 5 kg   |

#### Glass plate

| Width  | 1.20 m |
|--------|--------|
| Depth  | 0.60 m |
| Weight | 8.5 kg |