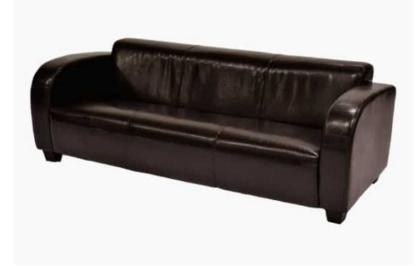

# COUCH SET LEATHER COLONIAL

- Couch set consisting of couch (2-seater or 3-seater) and 2
  armchairs
- Material: Leather
- Colour: brown

## AREAS OF USE

Noble and full of character is the couch set "Colonial". The set consists of a 2-seater or 3-seater leather couch and two leather armchairs in brown. With the couch set "Colonial" you rent a high-quality couch set for business events, the furnishing of dressing rooms or the reception area.