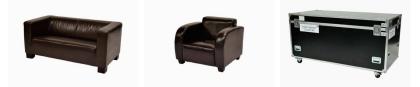

# COUCH SET LEATHER COLONIAL

- Couch set consisting of couch (2-seater or 3-seater) and 2
  armchairs
- Material: Leather
- Colour: brown

#### 1 couch per case

| Width           | 2.03 m |  |
|-----------------|--------|--|
| Height          | 1.02 m |  |
| Depth           | 0.99 m |  |
| Weight (packed) | 165 kg |  |

## AREAS OF USE

Noble and full of character is the couch set "Colonial". The set consists of a 2-seater or 3-seater leather couch and two leather armchairs in brown. With the couch set "Colonial" you rent a high-quality couch set for business events, the furnishing of dressing rooms or the reception area.