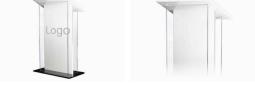

## **SPEAKER'S DESK ORATOR**

- clear acryl glass, middle pane satin-finished
- black foot
- optional: affixing of individual logo