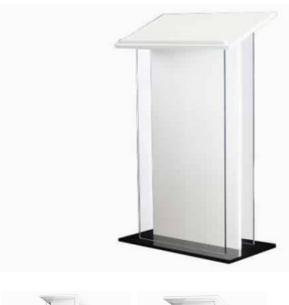

## **AREAS OF USE**

Our speaker's desk for rent offers you the best conditions you need for a professional presentation. It largely consists of 20 mm acryl glass which makes it both solid and noble. This standing desk is versatilely applicable – whether for trainings, congresses or presentations.

## **SPEAKER'S DESK ORATOR**

- clear acryl glass, middle pane satin-finished
- black foot
- optional: affixing of individual logo