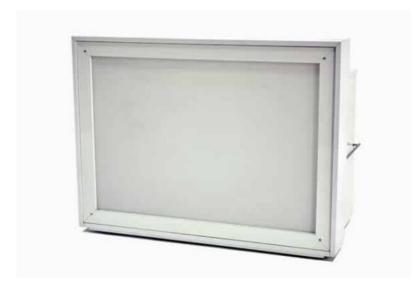

## **COUNTER**

- Counter consisting of coated MDF panels
- Colour: high-gloss white
- Acryl glass front with warm-white LED lighting
- spacious storage area
- lockable compartment with shelf
- 2 power cable outlets

## **AREAS OF USE**

The high-quality counter for rent is versatilely applicable on fairs and events, e.g. as admission counter, bar or fair desk. It is equipped with a spacious storage area, e.g. for promotional items, as well as a lockable compartment.