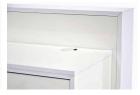

## **COUNTER**

- Counter consisting of coated MDF panels
- Colour: high-gloss white
- Acryl glass front with warm-white LED lighting
- spacious storage area
- lockable compartment with shelf
- 2 power cable outlets

## **AREAS OF USE**

The high-quality counter for rent is versatilely applicable on fairs and events, e.g. as admission counter, bar or fair desk. It is equipped with a spacious storage area, e.g. for promotional items, as well as a lockable compartment.