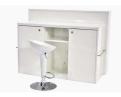

## **COUNTER**

- Counter consisting of coated MDF panels
- Colour: high-gloss white
- Acryl glass front with warm-white LED lighting
- spacious storage area
- lockable compartment with shelf
- 2 power cable outlets

## **AREAS OF USE**

The high-quality counter for rent is versatilely applicable on fairs and events, e.g. as admission counter, bar or fair desk. It is equipped with a spacious storage area, e.g. for promotional items, as well as a lockable compartment.