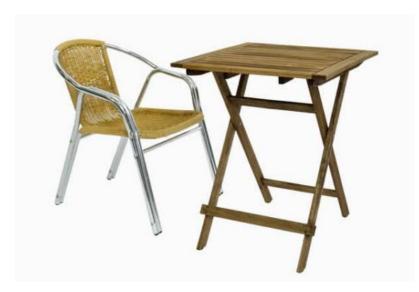

## **BISTRO SET**

- Bistro set (1 table, 4 chairs)
- · Material table: wood
- Material chairs: steel tube chrome, rattan plastic
- Table: foldable
- weatherproof
- if requested with white tablecloth (further colours on request)

## **TECHNICAL DETAILS**

| Bistro table |        | Bistro chair   |        |
|--------------|--------|----------------|--------|
| Width        | 0.60 m | Width          | 0.56 m |
| Height       | 0.75 m | Height         | 0.74 m |
| Depth        | 0.60 m | Depth          | 0.60 m |
| Weight       | 5 kg   | Seating height | 0.42 m |
|              |        | Weight         | 3 kg   |

## **AREAS OF USE**

The bistro set (=garden set) consists of a table and four chairs. Rent the seating set as small, space-saving lounge area, for instance for mobile cafés or the catering area. The bistro set is weather-proof and thus suitable for indoor and outdoor use.