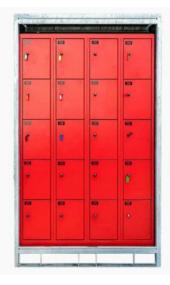

# **MOBILE LOCKERS**

- mobile locker pallet
- also possible with integrated USB charging units
- Connections for all popular smartphones and tablets
- also suitable for digital cameras or Bluetooth headphones
- with box for 1 or 2 € or as coin lock facility
- Delivery with master key for emergency opening in case of loss of key
- 40 lockers per pallet; if requested also available with 30 lockers
- wider boxes are suitable for stowing away motorcycle helmets

### **Mobile lockers**

Visitors can lock their valuables and clothing in the mobile lockers. The event lockers are delivered on a mobile locker pallet. The mobile lockers are suitable for festivals, city events, sports events, exhibitions and fairs. Rent the mobile lockers as special service for your visitors! Also available with integrated USB charging stations.