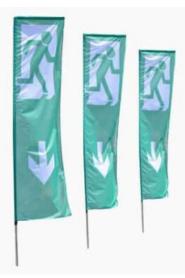

## **MOBILE FENCE FLAGS**

- Mobile fence flagpole with hoistable boom system, consisting of 5 parts
- for plugging in onto mobile fence
- individual flags / pictograms on request

## **AREAS OF USE**

The mobile fence flags are plugged in onto a mobile fence panel and serve the signposting of escape routes, sanitary systems and Meeting Points (individual flags on request). Rent the mobile fence flags for concerts, festivals, sports events etc.