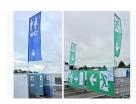

## **AREAS OF USE**

The mobile fence flags are plugged in onto a mobile fence panel and serve the signposting of escape routes, sanitary systems and Meeting Points (individual flags on request). Rent the mobile fence flags for concerts, festivals, sports events etc.