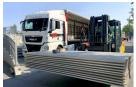

# **ARENA PANELS**

- Material: continuous casting aluminum
- fully countersunk connection screws
- slightly profiled
- $\bullet$  passable for vehicles with axle load of up to 12 t
- $\bullet\ optimal\ weight\ distribution\ on\ sensitive\ underground$
- trip-proof and flush transitions with our panel ramps















### **TECHNICAL DETAILS**

| Panel                           | Universal ramp         |        | Initial ramp           |         |
|---------------------------------|------------------------|--------|------------------------|---------|
| Width 3.00 m                    | Width                  | 3.00 m | Width                  | 3.00 m  |
| Height 0.048 m                  | Depth (effective area) | 0.46 m | Depth (effective area) | 0.24 m  |
| Depth 2.15 m                    | Weight                 | 61 kg  | Weight                 | 39.5 kg |
| Weight approx. 190 kg per panel |                        |        |                        |         |

### **End ramp**

| Width                  | 3.00 m |
|------------------------|--------|
| Depth (effective area) | 0.23 m |
| Weight