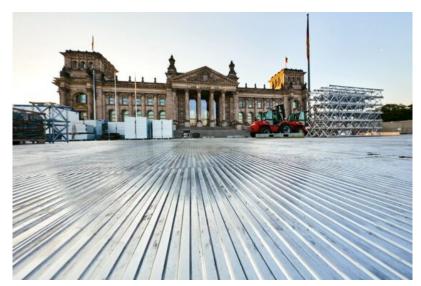

# **ARENA PANELS**

- Material: continuous casting aluminum
- fully countersunk connection screws
- slightly profiled
- $\bullet$  passable for vehicles with axle load of up to 12 t
- $\bullet\ optimal\ weight\ distribution\ on\ sensitive\ underground$
- trip-proof and flush transitions with our panel ramps

#### **AREAS OF USE**

Rent our Arena Panels for getting an excellent solution for temporary protection of sensitive grounds (e.g. ground protection for lawn in

Gerne können Sie uns auch ein Fax zukommen lassen.

Page: 2

stadiums/arenas) from heavy traffic. Thanks to fully countersunk screws the Arena Panels are free from tripping hazards and thus absolutely pedestrian-friendly.