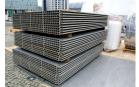

# **ARENA PANELS**

- Material: continuous casting aluminum
- fully countersunk connection screws
- slightly profiled
- $\bullet$  passable for vehicles with axle load of up to 12 t
- $\bullet\ optimal\ weight\ distribution\ on\ sensitive\ underground$
- trip-proof and flush transitions with our panel ramps















### **TECHNICAL DETAILS**

| Panel                           | Universal ramp         |        | Initial ramp           |         |
|---------------------------------|------------------------|--------|------------------------|---------|
| Width 3.00 m                    | Width                  | 3.00 m | Width                  | 3.00 m  |
| Height 0.048 m                  | Depth (effective area) | 0.46 m | Depth (effective area) | 0.24 m  |
| Depth 2.15 m                    | Weight                 | 61 kg  | Weight                 | 39.5 kg |
| Weight approx. 190 kg per panel |                        |        |                        |         |

### **End ramp**

| Width                  | 3.00 m |
|------------------------|--------|
| Depth (effective area) | 0.23 m |
| Weig