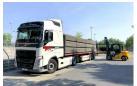

# **ARENA PANELS**

- Material: continuous casting aluminum
- fully countersunk connection screws
- slightly profiled
- $\bullet$  passable for vehicles with axle load of up to 12 t
- $\bullet\ optimal\ weight\ distribution\ on\ sensitive\ underground$
- trip-proof and flush transitions with our panel ramps















### **TECHNICAL DETAILS**

| Panel                           | Universal ramp         |        | Initial ramp           |         |
|---------------------------------|------------------------|--------|------------------------|---------|
| Width 3.00 m                    | Width                  | 3.00 m | Width                  | 3.00 m  |
| Height 0.048 m                  | Depth (effective area) | 0.46 m | Depth (effective area) | 0.24 m  |
| Depth 2.15 m                    | Weight                 | 61 kg  | Weight                 | 39.5 kg |
| Weight approx. 190 kg per panel |                        |        |                        |         |

### **End ramp**

| Width                  | 3.00 m |
|------------------------|--------|
| Depth (effective area) | 0.23 m |
| Weight