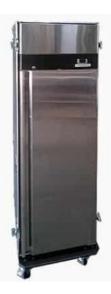

# FREEZER 410 L

- Freezer with single glass door
- inside and outside made of stainless steel
- Door self-closing, right-mounted
- 3 adjustable shelves
- Circulating air refrigeration
- Transport in case

### **AREAS OF USE**

This professional freezer is made of stainless steel and equipped with a self-closing door. Additionally, the freezer is equipped with interior lighting. Including lock and digital temperature display, edged in a panel of black plastic. With this device your food can be stored in a spacesaving and optimally logistic way.