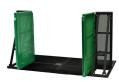

## STAGE BARRIER EMERGENCY GATE

- Stage Barrier Emergency Gate
- Material: aluminum, black-green
- high stability
- consists of 2 elements

## **TRANSPORT**

in dolly