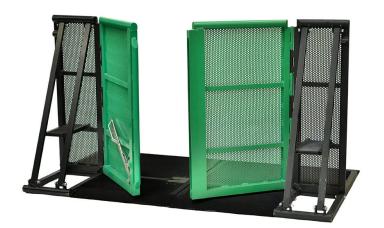

## STAGE BARRIER EMERGENCY GATE

- Stage Barrier Emergency Gate
- Material: aluminum, black-green
- high stability
- consists of 2 elements

## **TECHNICAL DETAILS**

Width 2.18 m Height 1.19 m Depth 1.25 m Passage 1.60 m Weight 70 kg

## **AREAS OF USE**

Combined with other stages barrier elements, these emergency exit gates are an ideal add-on for events with high attendance and when fast evacuation is required. Doors open both directions. These guarantee a safe protection for stages, FOH areas, spot areas and serve as crowd barriers. We rent stage barriers nationwide.