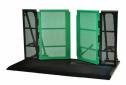

## STAGE BARRIER EMERGENCY GATE

- Stage Barrier Emergency Gate
- Material: aluminum, black-green
- high stability
- consists of 2 elements

## **TECHNICAL DETAILS**

Width 2.18 m Height 1.19 m Depth 1.25 m Passage 1.60 m Weight 70 kg