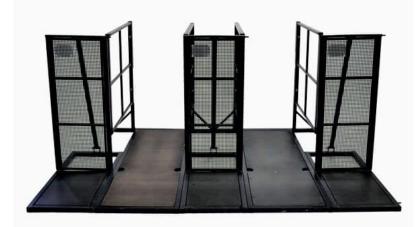

## SECURITY GATE STEEL

- Material: steel, powder-coated, black
- extremely high stability
- Possible passage: ca. 800 people per hour at normal checks
- Consists of pit barrier steel, base part, vertical support and handrail

## **TECHNICAL DETAILS**

| Width first gate        | 1.63 m |
|-------------------------|--------|
| Width each further gate | 1.12 m |
| Width passage           | 0.64 m |
| Height                  | 1.22 m |
| Depth per gate          | 2.00 m |
| Weight                  | 85 kg  |

## AREAS OF USE

With this security gate you rent an easy-to-install system, which ensures a regulated and safe visitor entrance, especially at concerts, festivals and sports events. For normal checks, about 800 people can pass the gate per hour. For wheelchair users we recommend the appropriate wheelchair security gate.