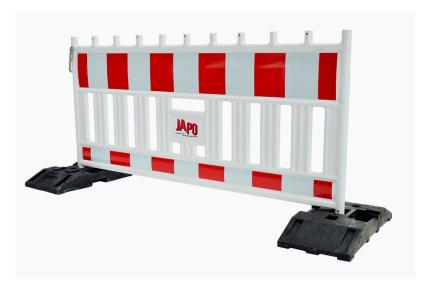

## **BARRIER FENCE**

- beacon safety barrier
- Material: HDPE
- reflecting film type 1
- Colour: Red-White
- With connecting pieces for safe fixing of warning lights
- Handy PVC tab for easy connection
- optionally with beacon light

## **TECHNICAL DETAILS**

| Fence  |        | Base plate |        |
|--------|--------|------------|--------|
| Width  | 2.00 m | Width      | 0.77 m |
| Height | 1.00 m | Height     | 0.16 m |
| Weight | 18 kg  | Depth      | 0.40 m |
|        |        | Weight     | 30 kg  |

## **AREAS OF USE**

Rent the barrier fence (=Beacon safety barrier) as mobile barrier of access roads and as safety barrier for construction sites etc.

zukommen lassen.